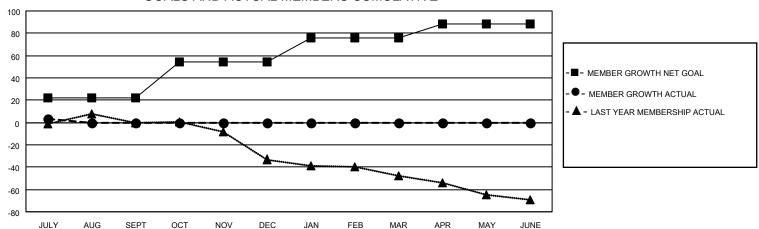

#### GOALS AND ACTUAL MEMBERS CUMULATIVE

| DROPPED CLUBS: 0         |   | 4 CLUBS OF 28 ADDED 1 OR MORE | GENDER DISTRIBUTION             |              |     |
|--------------------------|---|-------------------------------|---------------------------------|--------------|-----|
|                          |   | NEW MEMBERS                   | MALE                            | 447 (62.61%) |     |
|                          |   | 1                             | FEMALE                          | 267 (37.39%) |     |
| DROPPED MEMBERS          |   |                               |                                 |              |     |
| DECEASED                 | 0 | CLICK HERE FOR CUMULATIVE     | TOTAL FAMILY UNIT MEMBERS       |              | 154 |
| CLUB CANCELLED 0 OTHER 3 |   | MEMBERSHIP DATA               | FAMILY MEMBERS PAYING HALF DUES |              | 70  |
|                          |   |                               |                                 |              | 78  |
| TOTAL                    | 3 |                               | 5020                            |              |     |